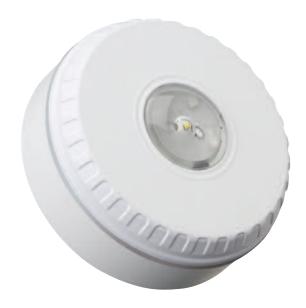

The Solista LX Ceiling has a unique lens design that distributes the light in a cylindrical shape to achieve the required illumination specified by EN 54-23. Designed for installation at a height of up to 3m and with a discrete appearance, the device is ideal for a variety of applications, including bedrooms, bathrooms and toilets.

#### **Features**

- Ultra low current consumption of 10mA
- Up to 7.5m coverage volume
- 0.5Hz or 1Hz Flash rate
- Coverage switch to 3m

#### **Benefits**

- Use where current consumption is a key consideration
- Ideal for bedrooms, bathrooms and toilets
- Switch flash rate to 0.5Hz to reduce current consumption
- Reduces power consumption by up to 50%