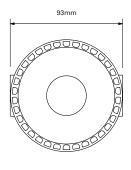

The Solista LX Ceiling has a unique lens design that distributes the light in a cylindrical shape to achieve the required illumination specified by EN 54-23. Designed for installation at a height of up to 3m and with a discrete appearance, the device is ideal for a variety of applications, including bedrooms, bathrooms and toilets.

#### **Features**

- Ultra low current consumption of 10mA
- Up to 7.5m coverage volume
- 0.5Hz or 1Hz Flash rate
- Coverage switch to 3m

#### **Benefits**

- Use where current consumption is a key consideration
- Ideal for bedrooms, bathrooms and toilets
- Switch flash rate to 0.5Hz to reduce current consumption
- Reduces power consumption by up to 50%

## **Dimensions**





## **Technical Specification**

| Mounting Type         | Ceiling                                 |
|-----------------------|-----------------------------------------|
| Voltage               | 9 - 60VDC                               |
| Current               | 10 - 25mA dependent on setting          |
| Coverage (y)          | 7.5m (Switchable to 3m)*                |
| Mounting Height (x)   | 3m (max)                                |
| Coverage Volume Code  | C-3-7.5                                 |
| Coverage Volume       | 132m³ (21m³)                            |
| Flash Rate            | 1Hz (Switchable to 0.5Hz)               |
| Operating Temperature | -25°C to +70°C                          |
| Monitoring            | Reverse Polarity                        |
| Protection