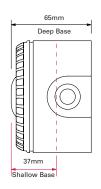

## **Dimensions**

## **Technical Specification**

| Mounting Type         | Ceiling                                 |
|-----------------------|-----------------------------------------|
| Voltage               | 9 - 60VDC                               |
| Current               | 10 - 25mA dependent on setting          |
| Coverage (y)          | 7.5m (Switchable to 3m)*                |
| Mounting Height (x)   | 3m (max)                                |
| Coverage Volume Code  | C-3-7.5                                 |
| Coverage Volume       | 132m³ (21m³)                            |
| Flash Rate            | 1Hz (Switchable to 0.5Hz)               |
| Operating Temperature | -25°C to +70°C                          |
| Monitoring            | Reverse Polarity                        |
| Protection            | IP33C Shallow Base IP65 Deep and U Base |
| Weight                | 100g                                    |
| Body Colour           | White or Red                            |
| Flash Colour          | White or Red                            |
|                       |                                         |